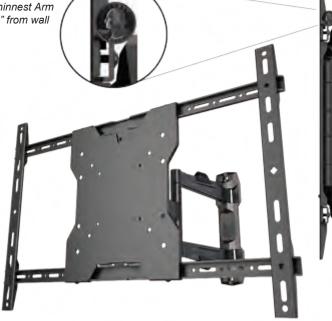

# **Ultra-Flat Articulating Arm-Single Stud**

For 30" to 65" LED TVs

World's Thinnest Arm only 1.09" from wall

| Model | TV Sizes | Max Mounting<br>Pattern (WxH) | Load<br>Rating |
|-------|----------|-------------------------------|----------------|
| AU65  | 30"-65"  | 600x400mm                     | 80lb           |

# VESA Compatible Universal Design

Compatible with all VESA patterns to 600x400mm. Maximum universal mounting pattern 600x400mm.