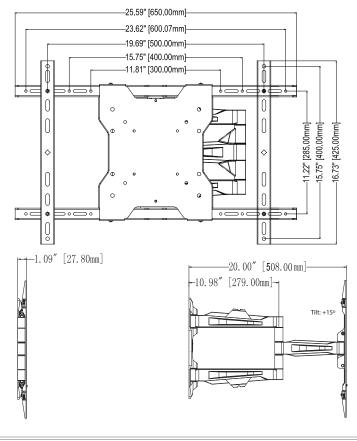

# **Ultra-Flat Articulating Arm-Single Stud**

For 30" to 65" LED TVs

World's Thinnest Arm only 1.09" from wall

| Model | TV Sizes | Max Mounting<br>Pattern (WxH) | Load<br>Rating |
|-------|----------|-------------------------------|----------------|
| AU65  | 30"-65"  | 600x400mm                     | 80lb           |

#### Tilt

Pre-tensioned smooth functioning tilt mechanism allows +15° of adjustment without the need to continuously readjust a tension knob or screw.

# VESA Compatible Universal Design

Compatible with all VESA patterns to 600x400mm. Maximum universal mounting pattern 600x400mm.