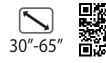

# **Ultra-Flat Articulating Arm-Single Stud**

For 30" to 65" LED TVs

World's Thinnest Arm only 1.09" from wall

| Model | TV Sizes | Max Mounting<br>Pattern (WxH) | Load<br>Rating |
|-------|----------|-------------------------------|----------------|
| AU65  | 30"-65"  | 600x400mm                     | 80lb           |

Decorative covers hide screw heads

3 Attachment points and a built in level

# Installation

Comes pre-assembled for quick and easy installation. Features a built in level, decorative screw head covers and an easily adjustable tilt mechanism.

#### Tilt

Pre-tensioned smooth functioning tilt mechanism allows +15° of adjustment without the need to continuously readjust a tension knob or screw.